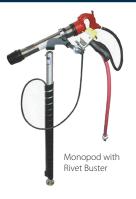

### Monopods

Weighing only 27 pounds Monopods are designed to support demolition tools during operation. The Monopod will also provide pneumatic lift and pneumatic support for any tool that fits the aluminum arbor mounting clamp.