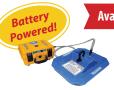

### **Backpack Vibrators**

#### **Wacker Neuson ACBe**

ACBe Battery Backpack Vibrator - The first high-frequency internal vibrator system that can be worn as a backpack.

Batter)