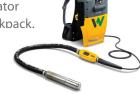

### **Backpack Vibrators**

#### **Wacker Neuson ACBe**

ACBe Battery Backpack Vibrator - The first high-frequency internal vibrator system that can be worn as a backpack.

Batter)