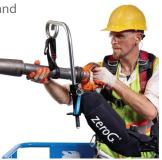

### eksoZeroG

- Makes heavy tools weightless
- Works with existing tools and existing work platforms.
- Minimal training required (<5 min)</li>
- Increases safety
- Increases productivity
- Increases quality