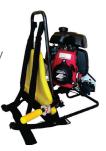

### **Backpack Vibrators**

#### Oztec BP50

Oztec gas power units, provide ultimate and immediate adaptability on the job.