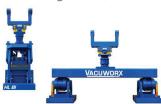

### **Vacuworx Lifting Solutions**

# **VACUWORX**

Improve safety, productivity and reduce operating expenses

#### **HL Barrier Lifters**

Lift concrete road barriers up to 30 ft long and 23,200 lb