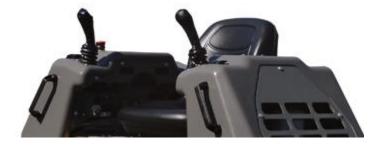

## Innovative steering system

Mode 1 Suitable for big concrete areas and for users who tend to operate the joystick with larger movements:

In **Mode 1** the signals are filtered and overmodulation of the machine prevented.

<u>Mode 2</u> Suitable for tighter areas, demanding more intensive maneuvering, and for users who tend to operate the joystick with finer movements. Mode 2 enables direct and precise control.