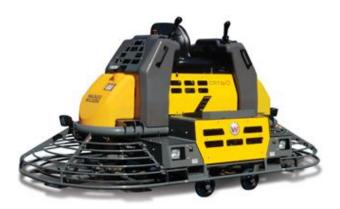

#### CRT60-74L Tier Four Final, 10ft Rider

- Hydraulic drive and electronic speed control
- Gyro assisted steering feature compensates for unwanted machine rotation
- Electro-hydraulic steering system with a choice of two steering modes
- Hydraulic wheel kit for a straightforward change of blades
- Powerful Tier 4 final engine and heavy-duty hydraulic cooling system significantly improve performance